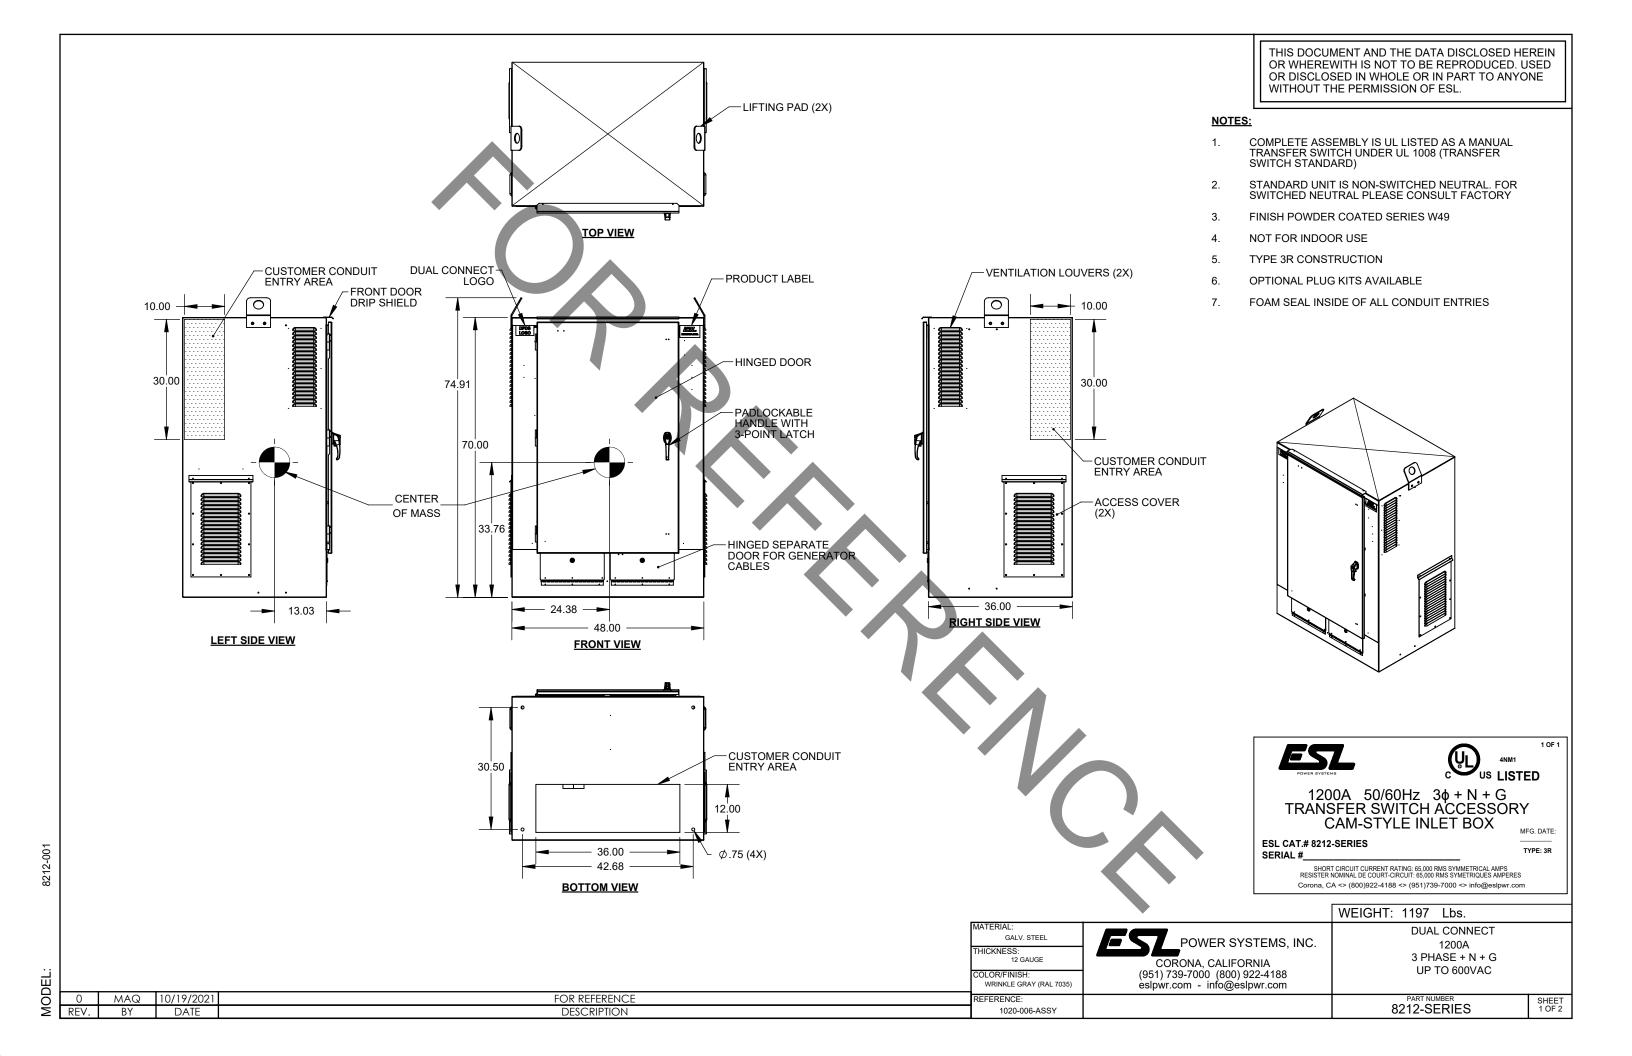

THIS DOCUMENT AND THE DATA DISCLOSED HEREIN OR WHEREWITH IS NOT TO BE REPRODUCED. USED OR DISCLOSED IN WHOLE OR IN PART TO ANYONE WITHOUT THE PERMISSION OF ESL.

## NOTES:

1. CONDUIT HUBS AND MOUNTING HARDWARE TO BE

| MATERIAL:               |                               |
|-------------------------|-------------------------------|
| GALV. STEEL             | POWER SYSTEMS, INC.           |
| THICKNESS:              |                               |
| 12 GAUGE                | CORONA, CALIFORNIA            |
| COLOR/FINISH:           | (951) 739-7000 (800) 922-4188 |
| WRINKLE GRAY (RAL 7035) | èslpwr.com - info@éslpwr.com  |

DUAL CONNECT 1200A 3 PHASE + N + G UP TO 600VAC

FOR REFERENCE MAQ 10/19/2021 BY DATE DESCRIPTION

4188 .com 8212-SERIES

1020-006-ASSY

REFERENCE:

SHEET 2 OF 2