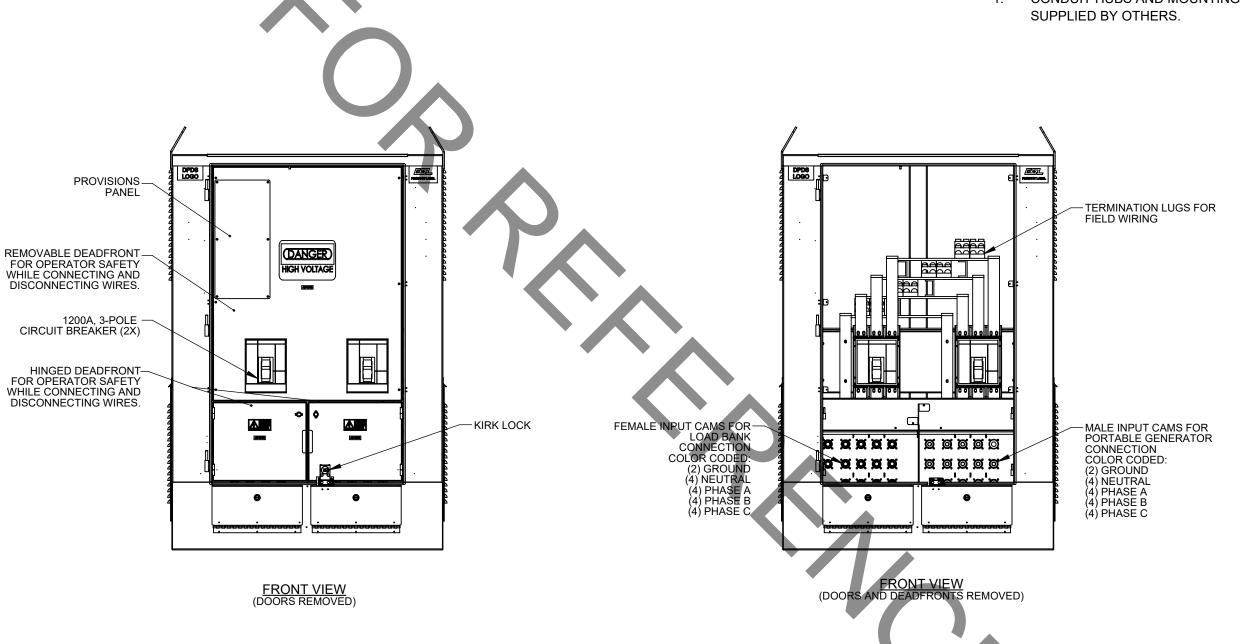

## NOTES:

1. CONDUIT HUBS AND MOUNTING HARDWARE TO BE

| MATERIAL:               |                               |
|-------------------------|-------------------------------|
| GALV. STEEL             | POWER SYSTEMS, INC.           |
| THICKNESS:              |                               |
| 12 GAUGE                | CORONA, CALIFORNIA            |
| COLOR/FINISH:           | (951) 739-7000 (800) 922-4188 |
| WRINKLE GRAY (RAL 7035) | èslpwr.com - info@éslpwr.com  |